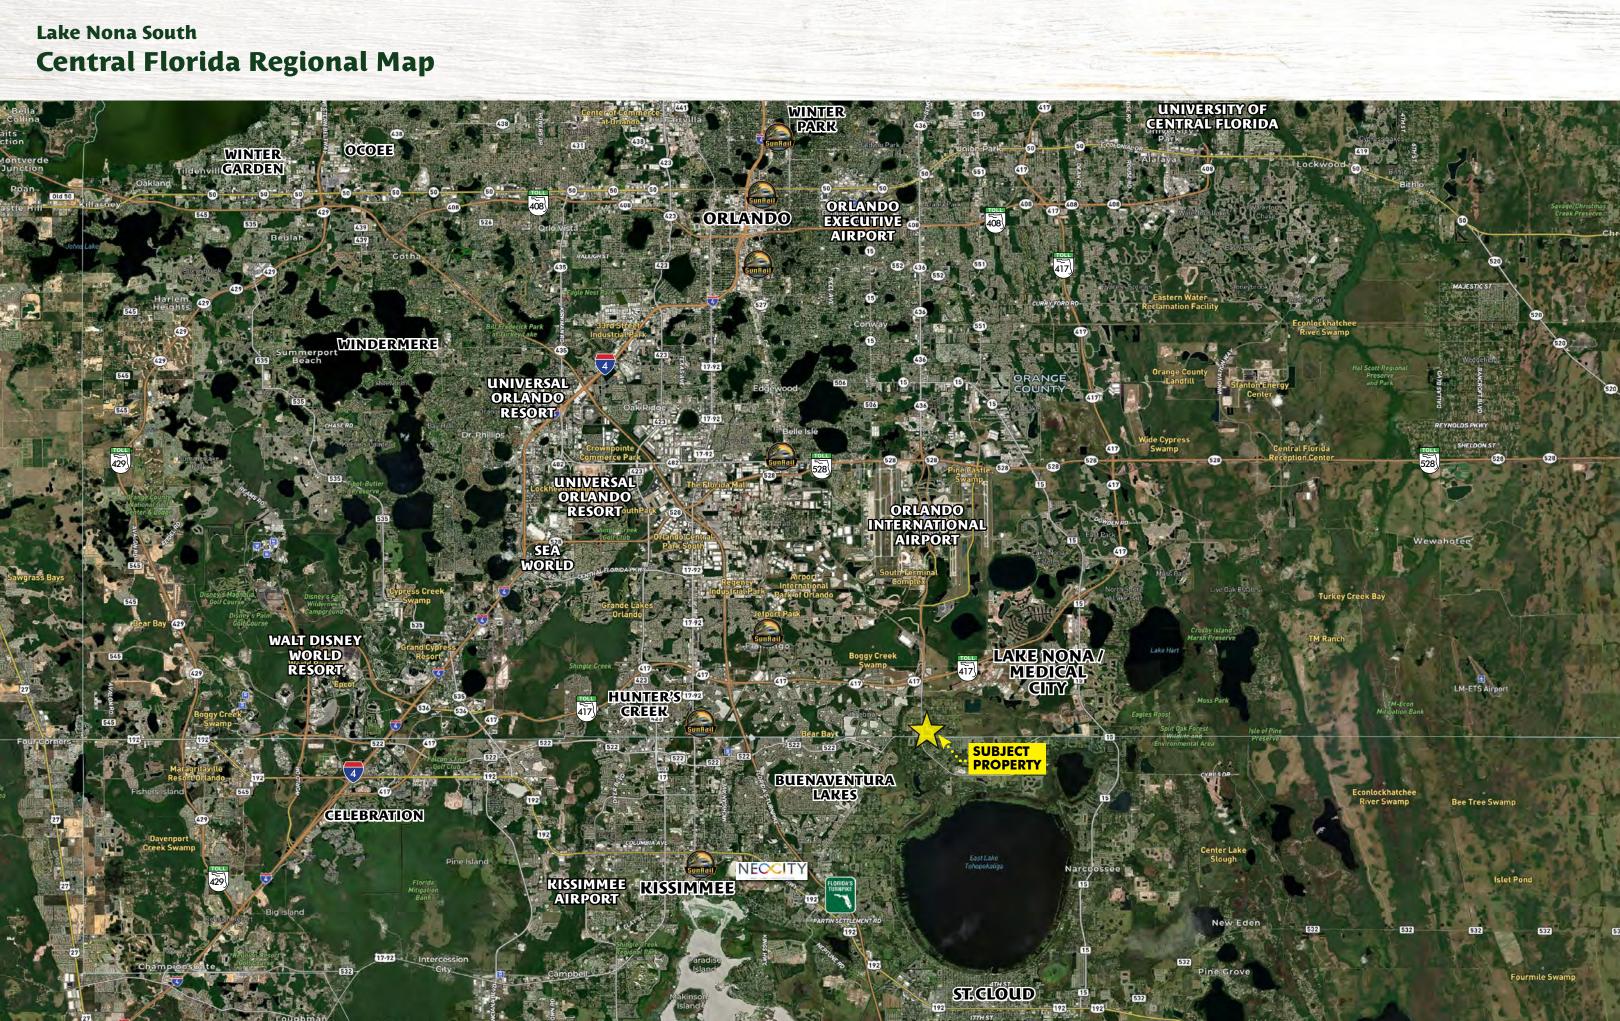

### Lake Nona South Location Details

- Located in the Lake Nona submarket, minutes from one of the nation's top selling master-planned communities.
- Less then 3 miles south of the Orlando International Airport, which saw 50 million passengers in 2022.
- Osceola Parkway Extension Project: Property is at the intersection of Boggy Creek Rd. and the future Simpson Rd. extension that will connect the Orlando International Airport with the Sunbridge community.
- Disney set to build a 1.8 million square foot corporate campus, which will employ about 2,000 new Florida residents, less then 1 1/2 miles northeast of the property.

Easily Accessible to Major Central Florida Areas & Amenities

Lake Nona/Medical City: 5 min, 2.6 miles northeast of property

**Orlando International Airport:** 10 min, 6 miles north of property

**Downtown Orlando:** 25 min

**Walt Disney World Resort:** 25 min

East Coast / Space Coast: 1 hour