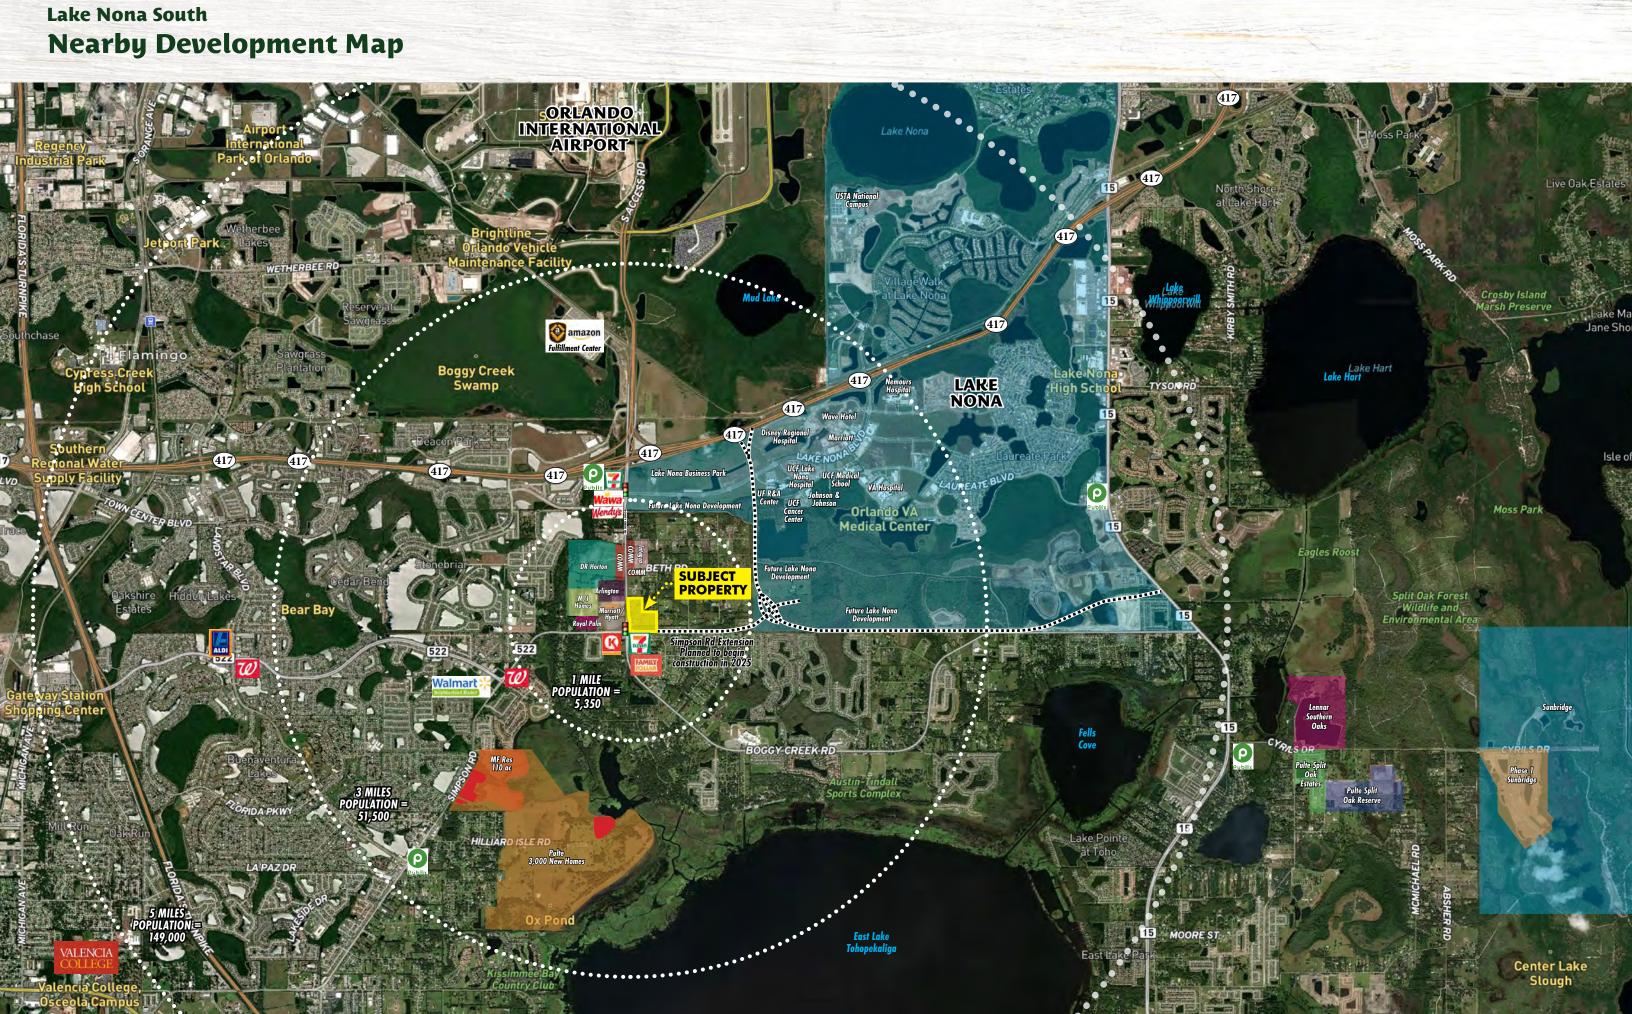

### Lake Nona South Location Details

- Located in the Lake Nona submarket, minutes from one of the nation's top selling master-planned communities.
- Less then 3 miles south of the Orlando International Airport, which saw 50 million passengers in 2022.
- Osceola Parkway Extension Project: Property is at the intersection of Boggy Creek Rd. and the future Simpson Rd. extension that will connect the Orlando International Airport with the Sunbridge community.
- Disney set to build a 1.8 million square foot corporate campus, which will employ about 2,000 new Florida residents, less then 1 1/2 miles northeast of the property.

Easily Accessible to Major Central Florida Areas & Amenities

Lake Nona/Medical City: 5 min, 2.6 miles northeast of property

**Orlando International Airport:** 10 min, 6 miles north of property

**Downtown Orlando:** 25 min

**Walt Disney World Resort:** 25 min

East Coast / Space Coast: 1 hour