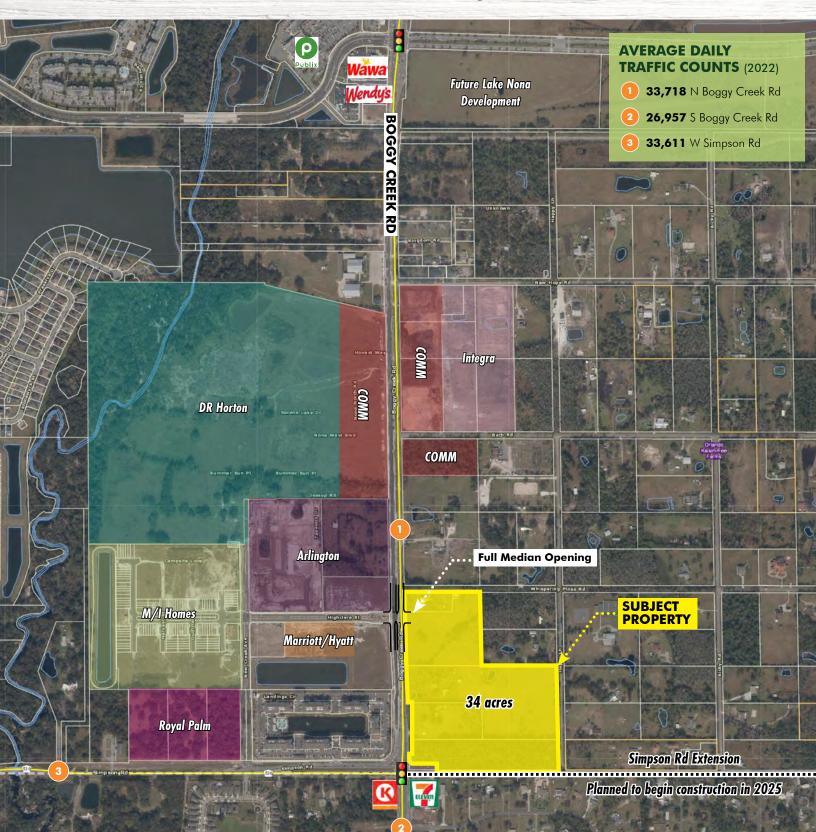

Frontage: 1,400'± on Boggy Creek Road

### Lake Nona South Location Details

- Located in the Lake Nona submarket, minutes from one of the nation's top selling master-planned communities.
- Less then 3 miles south of the Orlando International Airport, which saw 50 million passengers in 2022.
- Osceola Parkway Extension Project: Property is at the intersection of Boggy Creek Rd. and the future Simpson Rd. extension that will connect the Orlando International Airport with the Sunbridge community.
- Disney set to build a 1.8 million square foot corporate campus, which will employ about 2,000 new Florida residents, less then 1 1/2 miles northeast of the property.