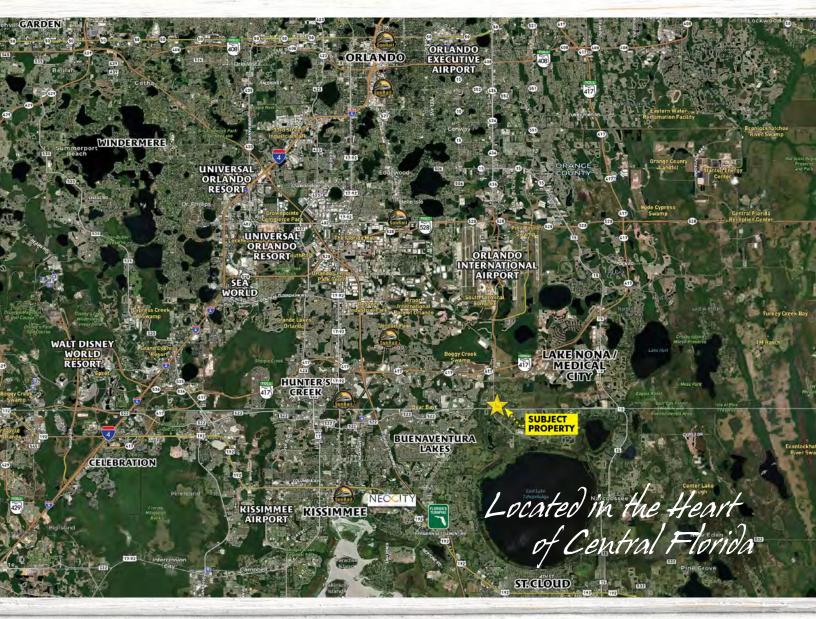

### Lake Nona South Location Details

- Located in the Lake Nona submarket, minutes from one of the nation's top selling master-planned communities.
- Less then 3 miles south of the Orlando International Airport, which saw 50 million passengers in 2022.
- Osceola Parkway Extension Project: Property is at the intersection of Boggy Creek Rd. and the future Simpson Rd. extension that will connect the Orlando International Airport with the Sunbridge community.
- Disney set to build a 1.8 million square foot corporate campus, which will employ about 2,000 new Florida residents, less then 1 1/2 miles northeast of the property.

Easily Accessible to Major Central Florida Areas & Amenities

Lake Nona/Medical City: 5 min, 2.6 miles northeast of property

**Orlando International Airport:** 10 min, 6 miles north of property

**Downtown Orlando:** 25 min

**Walt Disney World Resort:** 25 min

East Coast / Space Coast: 1 hour