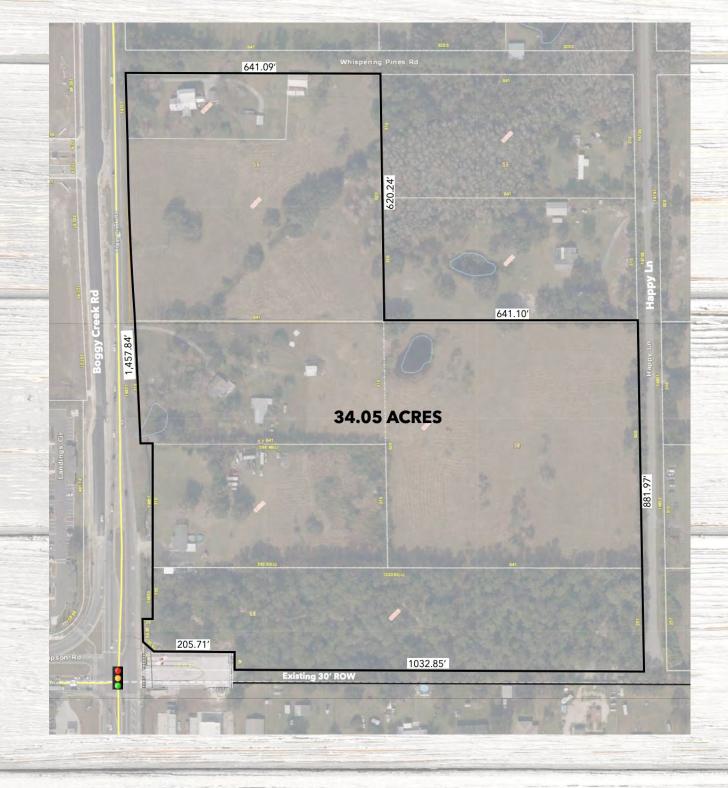

# Lake Nona South Property Details

Size: 34± acres

**Location:** 14831 Boggy Creek Road, Orlando, Orange County, Florida 32824

Price: \$34,000,000

Frontage: 1,400'± on Boggy Creek Road

## Lake Nona South Property Survey

MAURY L. CARTER & ASSOCIATES, INC. LICENSED REAL ESTATE BROKER

407-422-3144 | maurycarter.com 3333 S. Orange Avenue, Suite 200 | Orlando, FL 32806

407-592-2352 | DowdLand.com 918 Westpark Dr, Suite B | Celebration, FL 34747